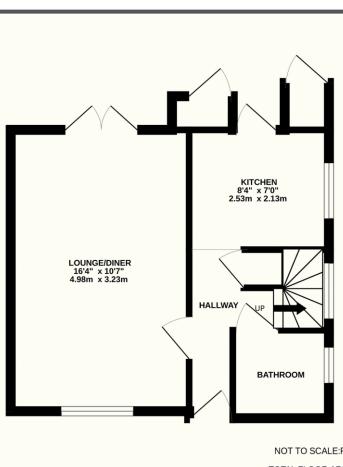

### Wealden Close, Crowborough, TN6 2ST

Guide price £300,000 - £325,000. This well-presented property is situated within a small cul-de-sac only a short distance from Crowborough town centre and walking distance of public transport with links between Tunbridge Wells and Brighton. The property benefits from a driveway providing off road parking, also enjoying a corner plot and would be well suited to first time buyers or downsizers. The ground floor has an entrance hall that leads to a double aspect living/dining room with patio doors opening to the rear garden that can also be accessed via the rear door from the modern kitchen. The bathroom is also located on the ground floor which allows for three well-proportioned bedrooms on the first floor. Just like the living/dining room, the spacious main bedroom also enjoys a double aspect. The rear garden is private enjoying a patio and area of lawn and benefits from a south westerly aspect perfect for the warmer months of the year. Overall, the property is presented in lovely decorative order ready for new owners to simply move in and enjoy.

# Peter Oliver

NOT TO SCALE:FOR LAYOUT PURPOSES ONLY

TOTAL FLOOR AREA : 654 sq.ft. (60.8 sq.m.) approx.

Whilst every attempt has been made to ensure the accuracy of the floorplan contained here, measurements of doors, windows, rooms and any other items are approximate and no responsibility is taken for any error, omission or mis-statement. This plan is for illustrative purposes only and should be used as such by any prospective purchaser. The services, systems and appliances shown have not been tested and no guarantee as to their operability or efficiency can be given. Made with Metropix @2023