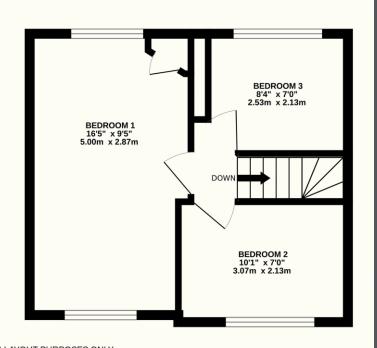

### Wealden Close, Crowborough, TN6 2ST

Guide price £300,000 - £325,000. This well-presented property is situated within a small cul-de-sac only a short distance from Crowborough town centre and walking distance of public transport with links between Tunbridge Wells and Brighton. The property benefits from a driveway providing off road parking, also enjoying a corner plot and would be well suited to first time buyers or downsizers. The ground floor has an entrance hall that leads to a double aspect living/dining room with patio doors opening to the rear garden that can also be accessed via the rear door from the modern kitchen. The bathroom is also located on the ground floor which allows for three well-proportioned bedrooms on the first floor. Just like the living/dining room, the spacious main bedroom also enjoys a double aspect. The rear garden is private enjoying a patio and area of lawn and benefits from a south westerly aspect perfect for the warmer months of the year. Overall, the property is presented in lovely decorative order ready for new owners to simply move in and enjoy.

# Peter Oliver

NOT TO SCALE:FOR LAYOUT PURPOSES ONLY

TOTAL FLOOR AREA : 654 sq.ft. (60.8 sq.m.) approx.

Whilst every attempt has been made to ensure the accuracy of the floorplan contained here, measurements of doors, windows, rooms and any other items are approximate and no responsibility is taken for any error, omission or mis-statement. This plan is for illustrative purposes only and should be used as such by any prospective purchaser. The services, systems and appliances shown have not been tested and no guarantee as to their operability or efficiency can be given. Made with Metropix @2023